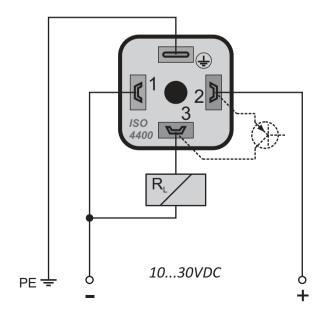

| pin<br>number | designation                                          |
|---------------|------------------------------------------------------|
| <b>+</b>      | protective terminal PE                               |
| 1             | power supply (clamp "-")                             |
| 2             | mode MIN: power supply (clamp "+"), mode MAX: output |
| 3             | mode MAX: power supply (clamp "+"), mode MIN: output |

## Mode **MIN**