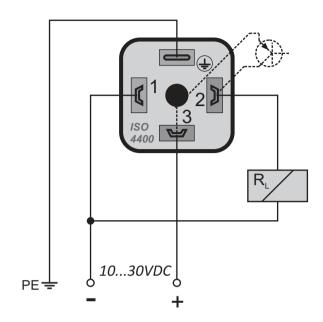

| pin<br>number | designation                                          |
|---------------|------------------------------------------------------|
| <b>+</b>      | protective terminal PE                               |
| 1             | power supply (clamp "-")                             |
| 2             | mode MIN: power supply (clamp "+"), mode MAX: output |
| 3             | mode MAX: power supply (clamp "+"), mode MIN: output |

## Mode **MAX**