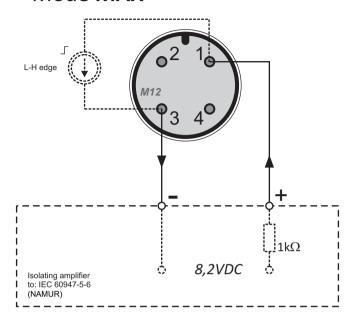

## Mode **MAX**

## WSP-4 - M12 - NAMUR: Connecting, operating mode and LED indication

| Operating mode                                               | Level | Output                              | Control lamp |         |
|--------------------------------------------------------------|-------|-------------------------------------|--------------|---------|
|                                                              |       |                                     | green LED    | red LED |
| upper level detection  MAX  (overfill protection)            |       | 0.61mA<br>1 • • • 3                 |              |         |
|                                                              |       | 2.23.5mA<br>1 • ■ 3<br>HIGH CURRENT | •            |         |
| lower level detection  MIN  (dry runnig protection for pomp) |       | 0.61mA<br>2                         |              |         |
|                                                              |       | 2.23.5mA<br>2                       | •            | *       |

- LED off, - LED o

| M12 pin<br>number | designation                        |
|-------------------|------------------------------------|
| 1                 | mode MAX: power supply (clamp "+") |
| 2                 | mode MIN: power supply (clamp "+") |
| 3                 | power supply (clamp "-")           |
| 4                 | not used                           |