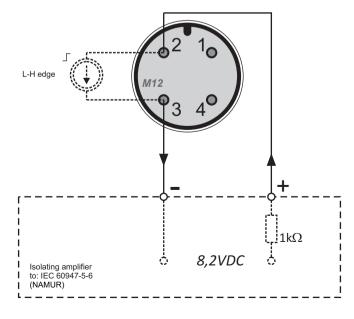

## Mode **MIN**

## WSP-4 - M12 - NAMUR: Connecting, operating mode and LED indication

| Operating mode                                               | Level | Output                              | Control lamp |         |
|--------------------------------------------------------------|-------|-------------------------------------|--------------|---------|
|                                                              |       |                                     | green LED    | red LED |
| upper level detection  MAX  (overfill protection)            |       | 0.61mA<br>1 • • • 3                 |              |         |
|                                                              |       | 2.23.5mA<br>1 • ■ 3<br>HIGH CURRENT | •            |         |
| lower level detection  MIN  (dry runnig protection for pomp) |       | 0.61mA<br>2                         |              |         |
|                                                              |       | 2.23.5mA<br>2                       | •            | *       |

- LED off, - LED o

| M12 pin<br>number | designation                        |
|-------------------|------------------------------------|
| 1                 | mode MAX: power supply (clamp "+") |
| 2                 | mode MIN: power supply (clamp "+") |
| 3                 | power supply (clamp "-")           |
| 4                 | not used                           |