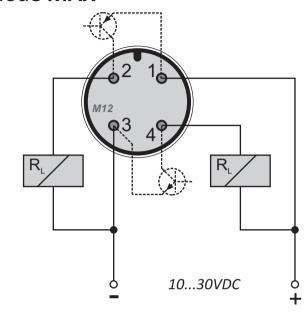

## WSP-4 - M12 - PNP+NPN: Connecting, operating mode and LED indication

| Operating mode                                               | Level    | Output               | Control lamp |         |
|--------------------------------------------------------------|----------|----------------------|--------------|---------|
|                                                              |          |                      | green LED    | red LED |
| upper level detection  MAX  (overfill protection)            |          | 2 1<br>4 3<br>CLOSED |              |         |
|                                                              |          | 12<br>43<br>OPEN     | •            |         |
| lower level detection  MIN  (dry runnig protection for pomp) |          | 2 1<br>4 3<br>CLOSED | <del>-</del> | •       |
|                                                              |          | 1 2<br>4 3<br>OPEN   | •            | *       |
| - LED off,                                                   | - LED or |                      |              |         |

| pin<br>number | designation                                              |
|---------------|----------------------------------------------------------|
| 1             | mode MAX: power supply (clamp "+"), mode MIN: PNP output |
| 2             | mode MIN: power supply (clamp "+"), mode MAX: PNP output |
| 3             | power supply (clamp "-") [24VDC]                         |
| 4             | mode MAX and MIN: NPN output                             |

## Mode **MAX**