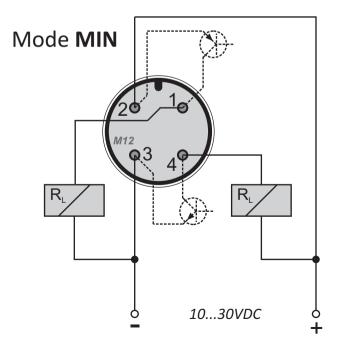

## WSP-4 - M12 - PNP+NPN: Connecting, operating mode and LED indication

| Operating mode                                               | Level    | Output               | Control lamp |         |
|--------------------------------------------------------------|----------|----------------------|--------------|---------|
|                                                              |          |                      | green LED    | red LED |
| upper level detection  MAX  (overfill protection)            |          | 2 1<br>4 3<br>CLOSED |              |         |
|                                                              |          | 12<br>43<br>OPEN     | •            |         |
| lower level detection  MIN  (dry runnig protection for pomp) |          | 2 1<br>4 3<br>CLOSED | <del>-</del> | •       |
|                                                              |          | 1 2<br>4 3<br>OPEN   | •            | *       |
| - LED off,                                                   | - LED or |                      |              |         |

| pin<br>number | designation                                              |
|---------------|----------------------------------------------------------|
| 1             | mode MAX: power supply (clamp "+"), mode MIN: PNP output |
| 2             | mode MIN: power supply (clamp "+"), mode MAX: PNP output |
| 3             | power supply (clamp "-") [24VDC]                         |
| 4             | mode MAX and MIN: NPN output                             |