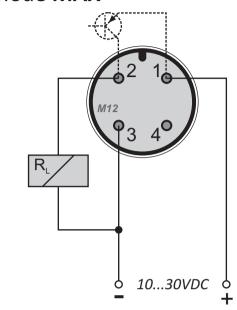

## Mode **MAX**

| - LED off, | - LED o |
|------------|---------|
|------------|---------|

| pin<br>number | designation              |
|---------------|--------------------------|
| 1             | power supply (clamp "+") |
| 2             | mode MAX output          |
| 3             | power supply (clamp "-") |
| 4             | mode MIN output          |