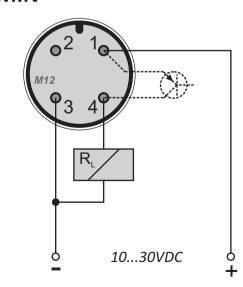

## Mode **MIN**

| - LED off, | - LED o |
|------------|---------|
|------------|---------|

| pin<br>number | designation              |
|---------------|--------------------------|
| 1             | power supply (clamp "+") |
| 2             | mode MAX output          |
| 3             | power supply (clamp "-") |
| 4             | mode MIN output          |