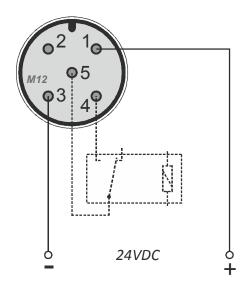

| Operating mode                                             | Level | Output     | Control lamp |         |
|------------------------------------------------------------|-------|------------|--------------|---------|
|                                                            |       |            | green LED    | red LED |
| upper level detection  MAX  (overfill protection)          |       | 4 5 CLOSED |              | •       |
|                                                            |       | 4          | •            |         |
| lower level detection MIN (dry runnig protection for pomp) |       | 4 5 CLOSED |              |         |
|                                                            |       | 4          | •            | *       |

## Mode **MAX**

## Mode **MIN**

| - LED off, | - LED on. |
|------------|-----------|
|------------|-----------|

| pin<br>number | designation                        |
|---------------|------------------------------------|
| 1             | mode MAX: power supply (clamp "+") |
| 2             | mode MIN: power supply (clamp "+") |
| 3             | power supply (clamp "-")           |
| 4             | output of relay                    |
| 5             | output of relay                    |