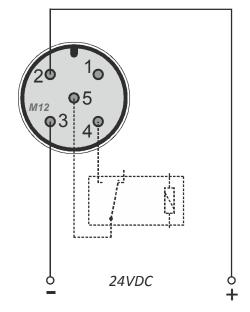

| Operating mode                                             | Level | Output     | Control lamp |         |
|------------------------------------------------------------|-------|------------|--------------|---------|
|                                                            |       |            | green LED    | red LED |
| upper level detection  MAX  (overfill protection)          |       | 4 5 CLOSED |              | •       |
|                                                            |       | 4          | •            |         |
| lower level detection MIN (dry runnig protection for pomp) |       | 4 5 CLOSED |              |         |
|                                                            |       | 4          | •            | *       |

## Mode **MIN**

| - LED off, | - LED on. |
|------------|-----------|
|------------|-----------|

| pin<br>number | designation                        |
|---------------|------------------------------------|
| 1             | mode MAX: power supply (clamp "+") |
| 2             | mode MIN: power supply (clamp "+") |
| 3             | power supply (clamp "-")           |
| 4             | output of relay                    |
| 5             | output of relay                    |